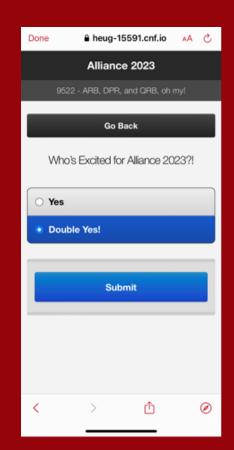

# Participating in a Poll

Search for the Session or Find it on Your Agenda

Go to the Session

**Select Polling** 

**Click the Poll Question** 

**Select Your Answer and Submit** 

View the Results!