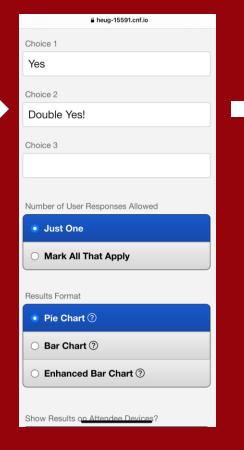

## **Multiple Choice**

Attendees choose a response from a pre-defined list of options

Results are displayed in a Pie Chart or Bar Chart

# Setting up a Poll

**Select Your Session** 

**Select Polling** 

Sign In

Enter Password (From the Presenter Email or contact <a href="mailto:support@heug.org">support@heug.org</a>)

**Create a Poll** 

Enter Your Question & Select a Type of Poll

**Select a Results Type** 

Select Audience CAN see & Create Poll

Your Poll is now Created & Locked (Not open to attendees)

ALLIANCE2023

Click the Lock Icon to Unlock to Launch Poll!

\*Unlock one poll at a time to avoid confusion.