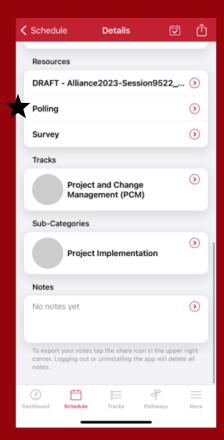

# Participating in a Poll

Search for the Session or Find it on Your Agenda

Go to the Session

**Select Polling** 

**Click the Poll Question** 

**Select Your Answer and Submit** 

View the Results!