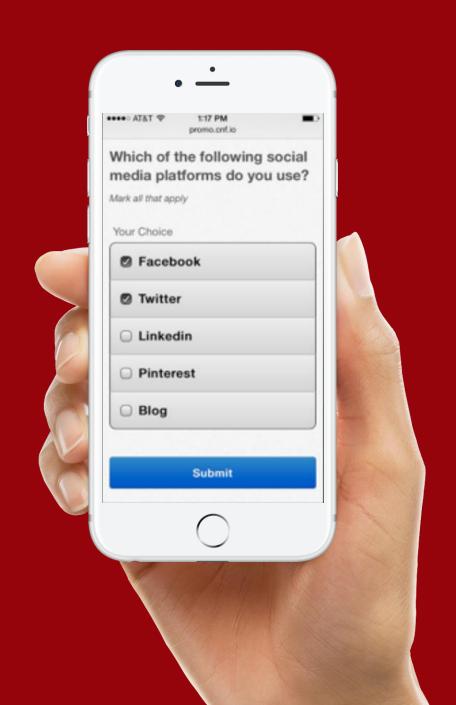

## **Multiple Choice**

Attendees choose a response from a pre-defined list of options

Results are displayed in a Pie Chart or Bar Chart

# Participating in a Poll

Search for the Session or Find it on Your Agenda

Go to the Session

**Select Polling** 

**Click the Poll Question** 

**Select Your Answer and Submit** 

View the Results!