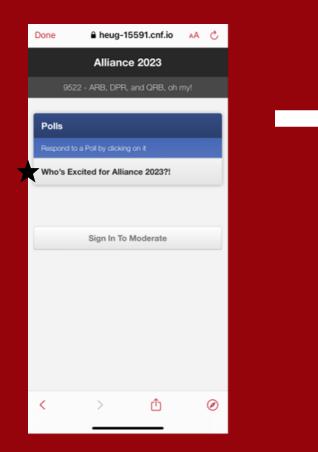

# Participating in a Poll

Search for the Session or Find it on Your Agenda

Go to the Session

**Select Polling** 

**Click the Poll Question** 

**Select Your Answer and Submit** 

View the Results!