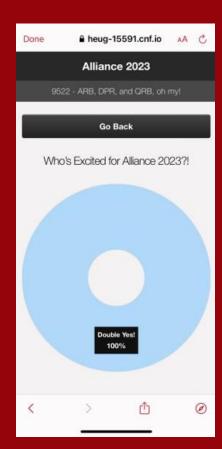

### Live Polling

 You will view the results graphically, in real-time

## **Multiple Choice**

Attendees choose a response from a pre-defined list of options

Results are displayed in a Pie Chart or Bar Chart

# Participating in a Poll

Search for the Session or Find it on Your Agenda

Go to the Session

**Select Polling** 

**Click the Poll Question** 

**Select Your Answer and Submit** 

View the Results!