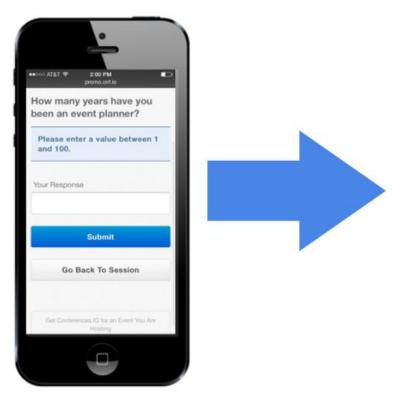

## **Numerical Average**

Attendees enter a number that falls within a range that you determine

Results will display the overall average of all of the responses