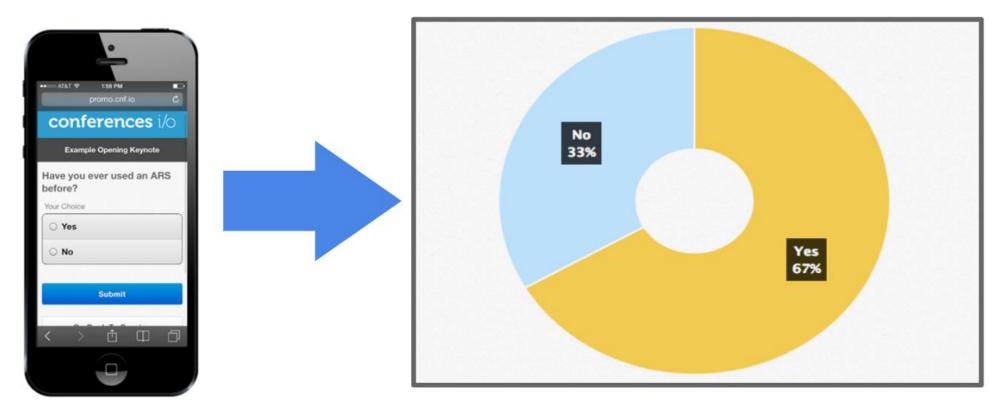

### Live Polling

 You will view the results graphically, in real-time

## **Multiple Choice**

Attendees choose a response from a pre-defined list of options

Results are displayed in a Pie Chart or Bar Chart