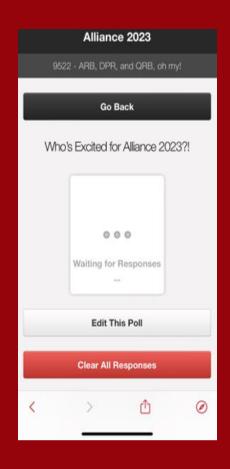

**Select a Results Type** 

Select Audience CAN see & Create Poll

Your Poll is now Created & Locked (Not open to attendees)

ALLIANCE2023

Click the Lock Icon to Unlock to Launch Poll!

\*Unlock one poll at a time to avoid confusion.

Once Polling is Complete, Go Back and Lock the Poll.