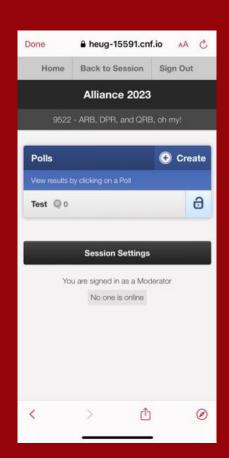

# Setting up a Poll

**Select Your Session** 

**Select Polling** 

Sign In

Enter Password (From the Presenter Email or contact <a href="mailto:support@heug.org">support@heug.org</a>)

**Create a Poll** 

Enter Your Question & Select a Type of Poll

**Select a Results Type** 

Select Audience CAN see & Create Poll

Your Poll is now Created & Locked (Not open to attendees)

ALLIANCE2023

Click the Lock Icon to Unlock to Launch Poll!

\*Unlock one poll at a time to avoid confusion.