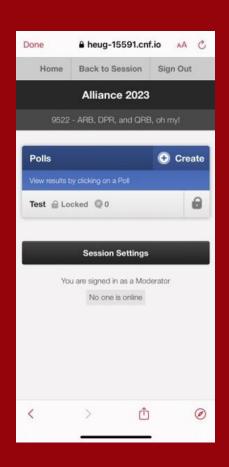

**Select a Results Type** 

Select Audience CAN see & Create Poll

Your Poll is now Created & Locked (Not open to attendees)

ALLIANCE2023

Click the Lock Icon to Unlock to Launch Poll!

\*Unlock one poll at a time to avoid confusion.

Once Polling is Complete, Go Back and Lock the Poll.