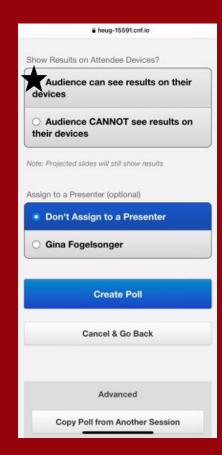

**Select a Results Type** 

Select Audience CAN see & Create Poll

Your Poll is now Created & Locked (Not open to attendees)

ALLIANCE2023

Click the Lock Icon to Unlock to Launch Poll!

\*Unlock one poll at a time to avoid confusion.