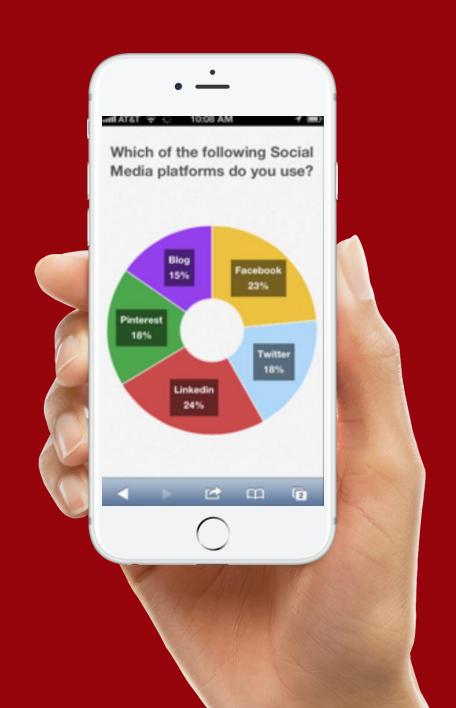

### Live Polling

 You will view the results graphically, in real-time

## **Multiple Choice**

Attendees choose a response from a pre-defined list of options

Results are displayed in a Pie Chart or Bar Chart