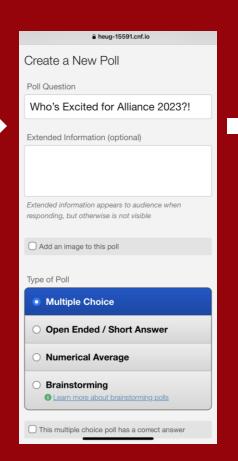

# Setting up a Poll

**Select Your Session** 

**Select Polling** 

Sign In

Enter Password (From the Presenter Email or contact <a href="mailto:support@heug.org">support@heug.org</a>)

**Create a Poll** 

Enter Your Question & Select a Type of Poll