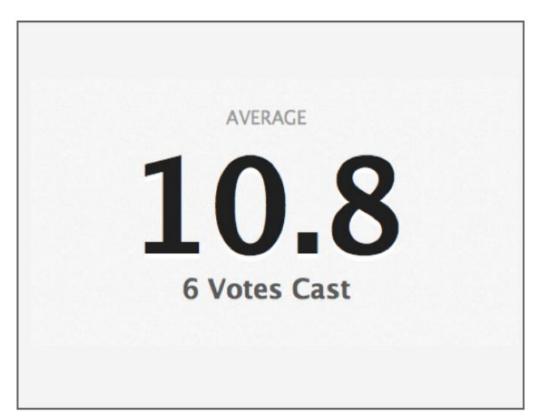

## **Numerical Average**

Attendees enter a number that falls within a range that you determine

Results will display the overall average of all of the responses