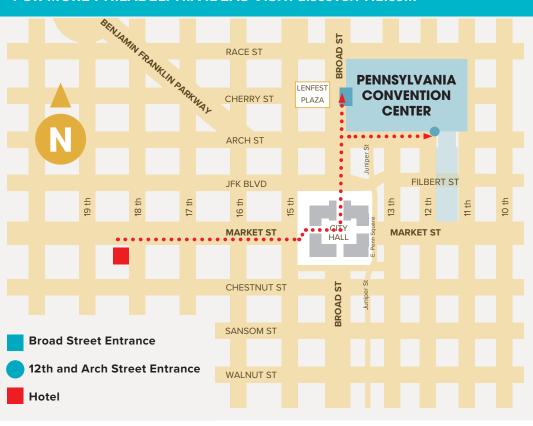

## Sonesta Philadelphia Rittenhouse Square

1800 Market Street| (215) 561-7500

## **BROAD STREET ENTRANCE**

- Exit the front door and make a right onto Market Street, walk approximately 3 blocks to reach City Hall
- Enter the courtyard and make a left to emerge onto North Broad Street. Cross over JFK Boulevard. The entrance to the Pennsylvania Convention Center is just beyond Arch Street on your right (approx. 1½ blocks).

## **12TH AND ARCH STREET ENTRANCE**

- Exit the front door and make a right onto Market Street, walk approximately 6 blocks to reach 12th Street.
- Take a left onto 12th Street and continue for two blocks until you crossover Arch Street. The entrance to the Pennsylvania Convention Center will be on the east corner of 12th and Arch Street.