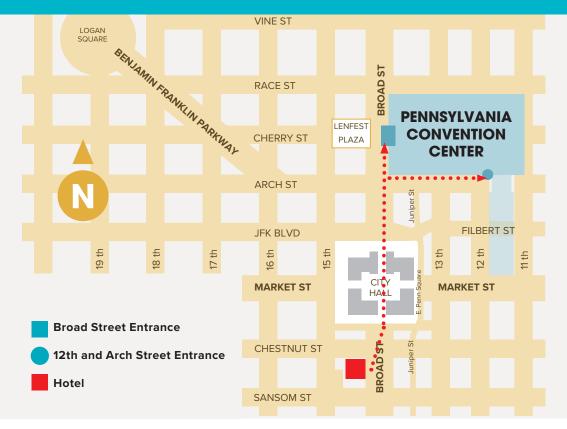

## Ritz-Carlton, Philadelphia

10 Avenue of the Arts (South Broad Street) | (215) 523-8000

## **BROAD STREET ENTRANCE**

- Exit the hotel's main door and turn left onto South Broad Street.
- Once you reach City Hall, pass through the courtyard and emerge onto North Broad Street.
- The entrance to the Pennsylvania Convention Center will be approximately 1½ blocks up on the right, just beyond Arch Street.

## 12TH AND ARCH STREET ENTRANCE

- Exit the hotel's main door and turn left onto South Broad Street.
- Once you reach City Hall, pass through the courtyard and to emerge onto North Broad Street.
- Walk for approximately two blocks and take a right on Arch Street and the Pennsylvania Convention Center will be on your left in approximately two blocks.