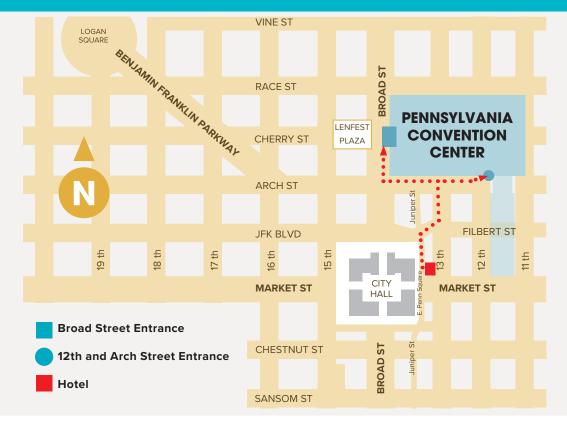

## Residence Inn by Marriott, Philadelphia City Center

1 East Penn Square | (215) 557-0005

## **BROAD STREET ENTRANCE**

- Exit the main entrance of the hotel and turn right, then turn right onto Filbert Street. Walk ½ block to 13th Street and turn left. Walk 1 block to Arch Street.
- Turn left on Arch Street, walk until you reach North Broad Street.
- Make a right onto North Broad Street. The Pennsylvania Convention Center entrance is on your right about a half block along Broad.

## 12TH AND ARCH STREET ENTRANCE

- Exit the main entrance of the hotel and turn right, then turn right onto Filbert Street. Walk ½ block to 13th Street and turn left.
  Walk 1 block to Arch Street.
- Turn Right onto Arch Street, The Pennsylvania Convention Center entrance will be on your left 1½ blocks down.