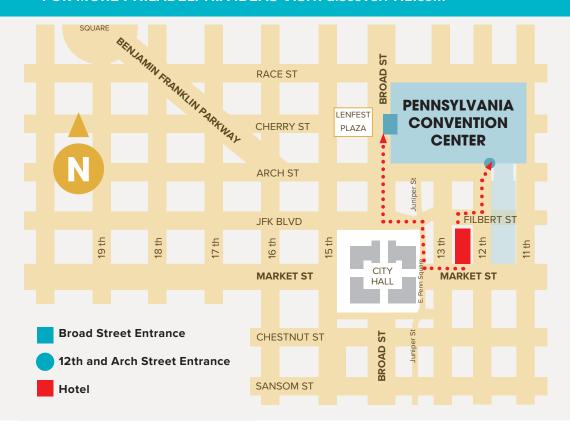

#### **BROAD STREET ENTRANCE**

- Exit the hotel on the Market Street Entrance and take a right onto Market Street walk about two blocks until you reach City Hall.
- Make a right around City Hall and continue onto Broad Street and the entrance to the Pennsylvania Convention Center will be on your right side approximately 1½ block, just beyond Arch Street.

#### 12TH AND ARCH STREET ENTRANCE

- Head out the hotel's main entrance and take a right on Filbert Street.
- Take your first a left on 12th Street.
- Take a left on Arch Street and The Pennsylvania Convention Center will be on your right about ½ of a block up.