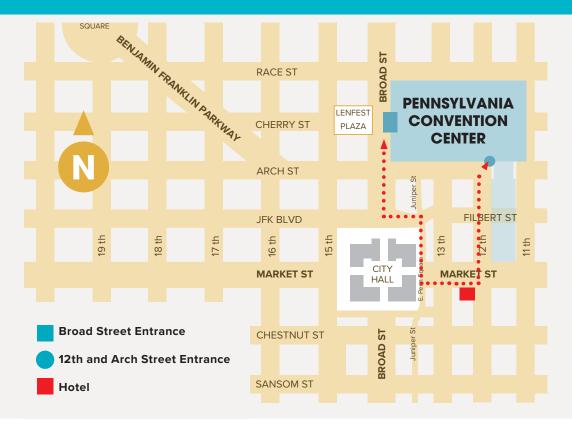

## Loews Philadelphia Hotel

1200 Market Street | (215) 627-1200

## **BROAD STREET ENTRANCE**

- Exit the hotel at the main entrance and take a left onto Market Street. Walk on Market Street until you reach City Hall. (Approx. 2 blocks).
- Cross over Market Street and walk around City Hall keeping towards the right. Take a right onto Broad Street. The entrance to the Pennsylvania Convention Center will be approximately 1½ blocks up on the right, just beyond Arch Street.

## 12TH AND ARCH STREET ENTRANCE

- Walk out of the hotel Main Entrance and take a right toward 12th Street (Approx. ½ block).
- Turn left onto 12th Street and continue for about three blocks. Cross over Arch Street.