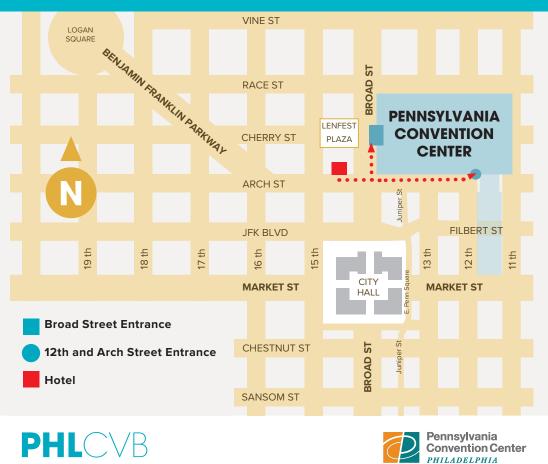

## Le Meridien Philadelphia

1421 Arch Street | (215) 422-8200

## **BROAD STREET ENTRANCE**

- Exit the front door and make a left onto Arch Street. Continue until you reach the corner of Broad and Arch Streets.
- Cross Broad Street and turn left. The entrance to the Pennsylvania Convention Center is approximately ½ block on your right.

## **12TH AND ARCH STREET ENTRANCE**

- Exit the front door and make a left onto Arch Street.
- Walk approximately 2½ blocks and the entrance Pennsylvania Convention Center will be on your left.