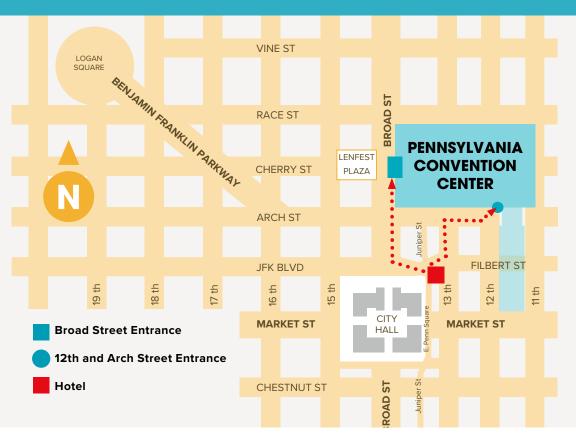

# Walking Directions to THE PENNSYLVANIA CONVENTION CENTER

# The Notary, Autograph Collection

**5 MINUTES** 

21 North Juniper Street at City Hall | (215) 496-3200

#### **BROAD STREET ENTRANCE**

- Exit the main entrance and bear right around City Hall until you reach Broad Street.
- Make a right onto Broad Street. The entrance to the Pennsylvania Convention Center will be approximately 1½ blocks up on the right, just beyond Arch Street.

## 12TH AND ARCH STREET ENTRANCE

- Exit the hotel's main entrance and then make a quick right onto Filbert Street.
- In ½ block turn left onto 13th Street, walk one block and take a right onto Arch Street.
- Take a right on Arch Street and the Pennsylvania Convention Center will be on your left about 1 block up on the east corner of 12th and Arch Street.